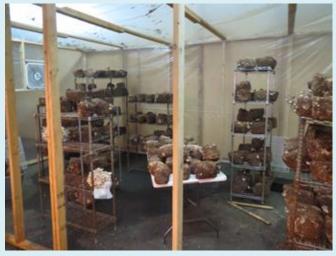

ultivation















# Stages of Sunflower Threshing via Pounding



#### Sunflower Shell Substrate







#### Sunflower Threshed via Wood Chipper



#### Unshelled Feed Corn



#### Substrates-Corn Cob





# Corn Shelling-Two Methods





#### Corn Varieties Grown for SARE Grant



#### Substrates-Sawdust



#### Substrates- Milled Shell



# Wood Lot



# Substrates- Wood Chips



#### **Preparing Substrates for Sterilization**



#### Our Mushroom Varieties







#### Our Mushroom Varieties











#### Methods of Mushroom Cultivation





#### Attached Greenhouse



# Kitchen



# Spawn Lab









#### Substrate Lab



# Substrate Lab During Inoculation



#### Autoclave and Boiler



## Filled Autoclave



# **Incubation Room**





#### Grow Room 1



## The Cave