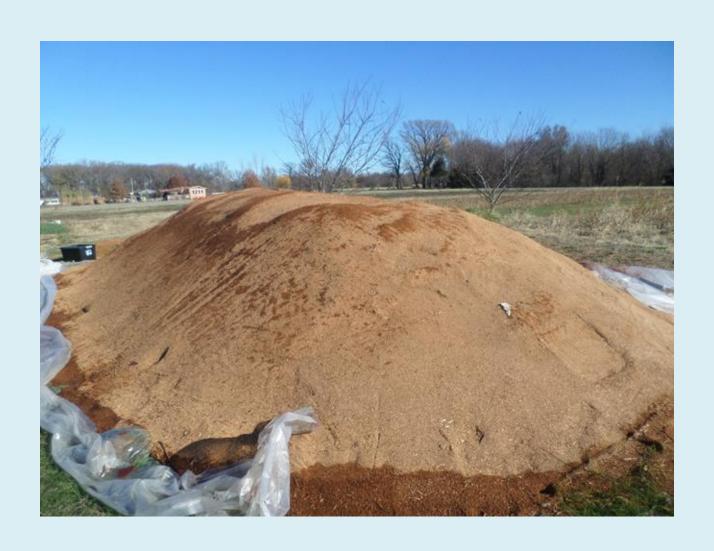

#### **Mushroom Cultivation at**



# Main Mushroom Facility



#### 2 Row Planter



#### Sunflowers in Cultivation















# Stages of Sunflower Threshing via Pounding



#### Sunflower Shell Substrate







#### Sunflower Threshed via Wood Chipper



#### Unshelled Feed Corn



#### Substrates-Corn Cob





# Corn Shelling-Two Methods





#### Corn Varieties Grown for SARE Grant



#### Substrates-Sawdust



#### Substrates- Milled Shell



# Wood Lot



# Substrates- Wood Chips



#### **Preparing Substrates for Sterilization**



#### Our Mushroom Varieties







#### Our Mushroom Varieties











#### Methods of Mushroom Cultivation





#### Attached Greenhouse



# Kitchen



# Spawn Lab









#### Substrate Lab



# Substrate Lab During Inoculation



#### Autoclave and Boiler



## Filled Autoclave



# **Incubation Room**





#### Grow Room 1



## The Cave