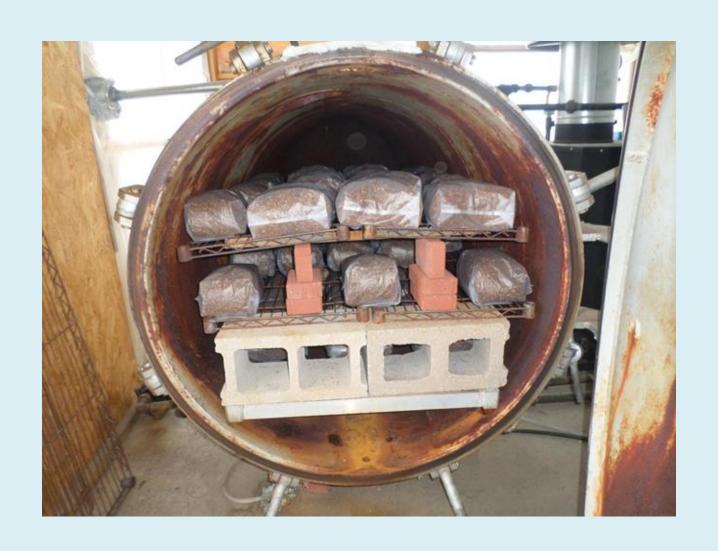

Main Mushroom Facility



#### 2 Row Planter



#### Sunflowers in Cultivation















# Stages of Sunflower Threshing via Pounding



#### Sunflower Shell Substrate







#### Sunflower Threshed via Wood Chipper



#### Unshelled Feed Corn



#### Substrates-Corn Cob





# Corn Shelling-Two Methods





#### Corn Varieties Grown for SARE Grant



#### Substrates-Sawdust



#### Substrates- Milled Shell



# Wood Lot



# Substrates- Wood Chips



#### **Preparing Substrates for Sterilization**



#### Our Mushroom Varieties







#### Our Mushroom Varieties











#### Methods of Mushroom Cultivation





#### Attached Greenhouse



# Kitchen



# Spawn Lab









#### Substrate Lab



# Substrate Lab During Inoculation



#### Autoclave and Boiler



## Filled Autoclave



# **Incubation Room**





#### Grow Room 1



## The Cave