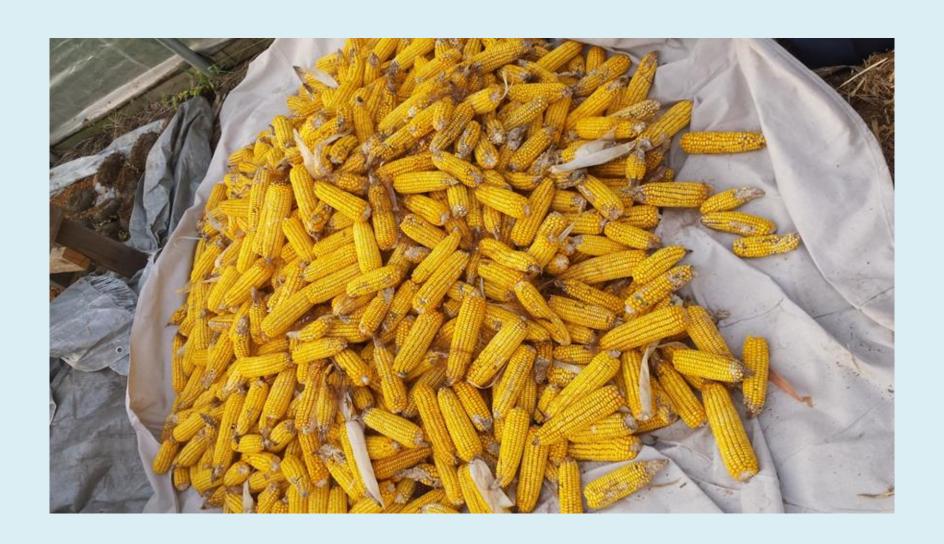

#### **Mushroom Cultivation at**



# Main Mushroom Facility



#### 2 Row Planter



#### Sunflowers in Cultivation















# Stages of Sunflower Threshing via Pounding



#### Sunflower Shell Substrate







#### Sunflower Threshed via Wood Chipper



#### Unshelled Feed Corn



#### Substrates-Corn Cob





# Corn Shelling-Two Methods





#### Corn Varieties Grown for SARE Grant



#### Substrates-Sawdust



#### Substrates- Milled Shell



# Wood Lot



# Substrates- Wood Chips



#### **Preparing Substrates for Sterilization**



#### Our Mushroom Varieties







#### Our Mushroom Varieties











#### Methods of Mushroom Cultivation





#### Attached Greenhouse



# Kitchen



# Spawn Lab









#### Substrate Lab



# Substrate Lab During Inoculation



#### Autoclave and Boiler



## Filled Autoclave



# **Incubation Room**





#### Grow Room 1



## The Cave