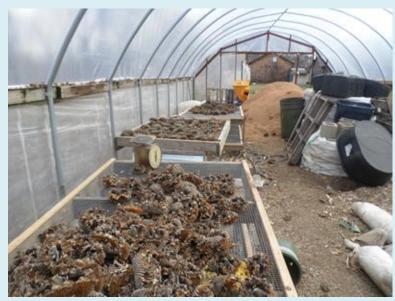

#### **Mushroom Cultivation at**



# Main Mushroom Facility



#### 2 Row Planter



#### Sunflowers in Cultivation















# Stages of Sunflower Threshing via Pounding



#### Sunflower Shell Substrate







#### Sunflower Threshed via Wood Chipper



#### Unshelled Feed Corn



#### Substrates-Corn Cob





# Corn Shelling-Two Methods





#### Corn Varieties Grown for SARE Grant



#### Substrates-Sawdust



#### Substrates- Milled Shell



# Wood Lot



# Substrates- Wood Chips



#### **Preparing Substrates for Sterilization**



#### Our Mushroom Varieties







#### Our Mushroom Varieties











#### Methods of Mushroom Cultivation





#### Attached Greenhouse



# Kitchen



# Spawn Lab









#### Substrate Lab



# Substrate Lab During Inoculation



#### Autoclave and Boiler



## Filled Autoclave



# **Incubation Room**





#### Grow Room 1



## The Cave