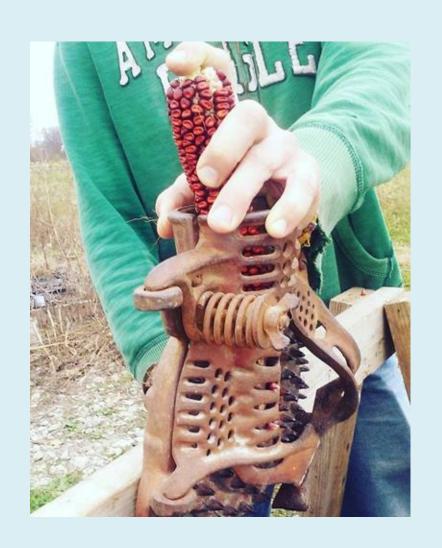

#### **Mushroom Cultivation at**



# Main Mushroom Facility



#### 2 Row Planter



#### Sunflowers in Cultivation















# Stages of Sunflower Threshing via Pounding



#### Sunflower Shell Substrate







#### Sunflower Threshed via Wood Chipper



#### Unshelled Feed Corn



#### Substrates-Corn Cob





# Corn Shelling-Two Methods





#### Corn Varieties Grown for SARE Grant



#### Substrates-Sawdust



#### Substrates- Milled Shell



# Wood Lot



# Substrates- Wood Chips



#### **Preparing Substrates for Sterilization**



#### Our Mushroom Varieties







#### Our Mushroom Varieties











#### Methods of Mushroom Cultivation





#### Attached Greenhouse



# Kitchen



# Spawn Lab









#### Substrate Lab



# Substrate Lab During Inoculation



#### Autoclave and Boiler



## Filled Autoclave



# **Incubation Room**





#### Grow Room 1



## The Cave