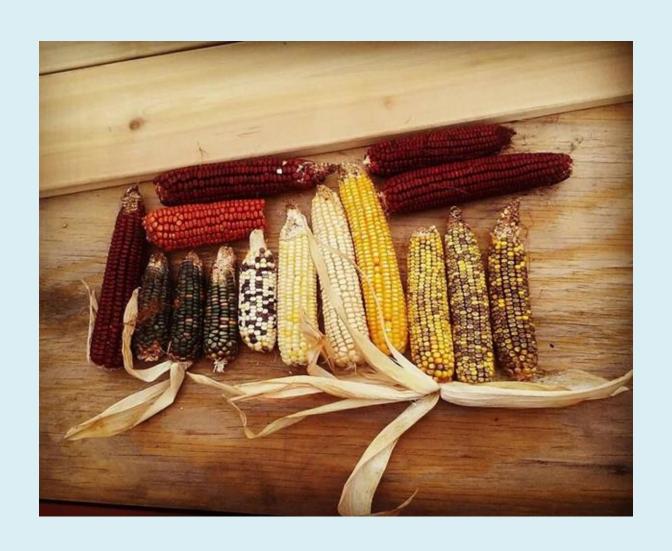

#### **Mushroom Cultivation at**



# Main Mushroom Facility



#### 2 Row Planter



#### Sunflowers in Cultivation















# Stages of Sunflower Threshing via Pounding



#### Sunflower Shell Substrate







#### Sunflower Threshed via Wood Chipper



#### Unshelled Feed Corn



#### Substrates-Corn Cob





# Corn Shelling-Two Methods





#### Corn Varieties Grown for SARE Grant



#### Substrates-Sawdust



#### Substrates- Milled Shell



# Wood Lot



# Substrates- Wood Chips



#### **Preparing Substrates for Sterilization**



#### Our Mushroom Varieties







#### Our Mushroom Varieties











#### Methods of Mushroom Cultivation





#### Attached Greenhouse



# Kitchen



# Spawn Lab









#### Substrate Lab



# Substrate Lab During Inoculation



#### Autoclave and Boiler



## Filled Autoclave



# **Incubation Room**





#### Grow Room 1



## The Cave