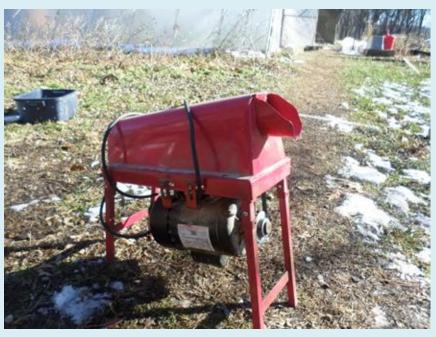

#### **Mushroom Cultivation at**



# Main Mushroom Facility



#### 2 Row Planter



#### Sunflowers in Cultivation















# Stages of Sunflower Threshing via Pounding



#### Sunflower Shell Substrate







#### Sunflower Threshed via Wood Chipper



#### Unshelled Feed Corn



#### Substrates-Corn Cob





# Corn Shelling-Two Methods





#### Corn Varieties Grown for SARE Grant



#### Substrates-Sawdust



#### Substrates- Milled Shell



# Wood Lot



# Substrates- Wood Chips



#### **Preparing Substrates for Sterilization**



#### Our Mushroom Varieties







#### Our Mushroom Varieties











#### Methods of Mushroom Cultivation





#### Attached Greenhouse



# Kitchen



# Spawn Lab









#### Substrate Lab



# Substrate Lab During Inoculation



#### Autoclave and Boiler



## Filled Autoclave



# **Incubation Room**





#### Grow Room 1



## The Cave