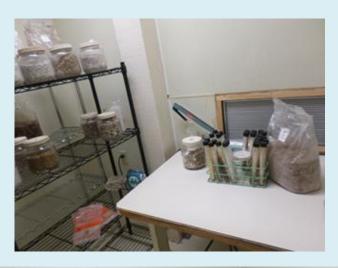

#### **Mushroom Cultivation at**



# Main Mushroom Facility



#### 2 Row Planter



#### Sunflowers in Cultivation















# Stages of Sunflower Threshing via Pounding



#### Sunflower Shell Substrate







#### Sunflower Threshed via Wood Chipper



#### Unshelled Feed Corn



#### Substrates-Corn Cob





# Corn Shelling-Two Methods





#### Corn Varieties Grown for SARE Grant



#### Substrates-Sawdust



#### Substrates- Milled Shell



# Wood Lot



# Substrates- Wood Chips



#### **Preparing Substrates for Sterilization**



#### Our Mushroom Varieties







#### Our Mushroom Varieties











#### Methods of Mushroom Cultivation





#### Attached Greenhouse



# Kitchen



# Spawn Lab









#### Substrate Lab



# Substrate Lab During Inoculation



#### Autoclave and Boiler



## Filled Autoclave



# **Incubation Room**





#### Grow Room 1



## The Cave