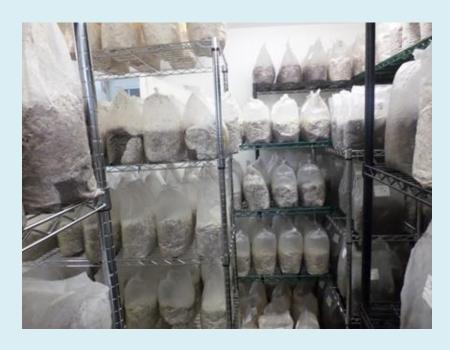

#### 2 Row Planter



#### Sunflowers in Cultivation















# Stages of Sunflower Threshing via Pounding



#### Sunflower Shell Substrate







#### Sunflower Threshed via Wood Chipper



#### Unshelled Feed Corn



#### Substrates-Corn Cob





# Corn Shelling-Two Methods





#### Corn Varieties Grown for SARE Grant



#### Substrates-Sawdust



#### Substrates- Milled Shell



# Wood Lot



# Substrates- Wood Chips



#### **Preparing Substrates for Sterilization**



#### Our Mushroom Varieties







#### Our Mushroom Varieties











#### Methods of Mushroom Cultivation





#### Attached Greenhouse



# Kitchen



# Spawn Lab









#### Substrate Lab



# Substrate Lab During Inoculation



#### Autoclave and Boiler



## Filled Autoclave



# **Incubation Room**





#### Grow Room 1



## The Cave