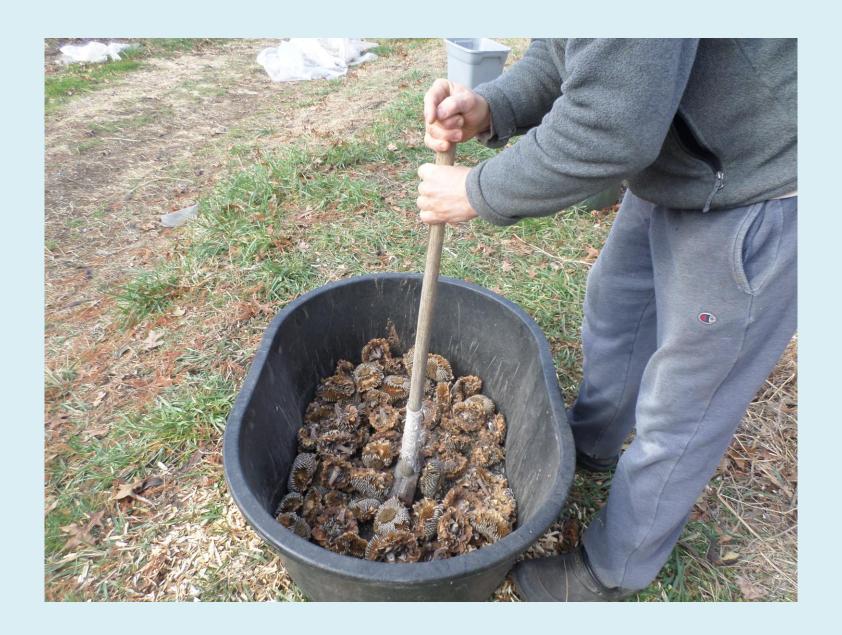

#### **Mushroom Cultivation at**



# Main Mushroom Facility



#### 2 Row Planter



#### Sunflowers in Cultivation















# Stages of Sunflower Threshing via Pounding



#### Sunflower Shell Substrate







#### Sunflower Threshed via Wood Chipper



#### Unshelled Feed Corn



#### Substrates-Corn Cob





# Corn Shelling-Two Methods





#### Corn Varieties Grown for SARE Grant



#### Substrates-Sawdust



#### Substrates- Milled Shell



# Wood Lot



# Substrates- Wood Chips



#### **Preparing Substrates for Sterilization**



#### Our Mushroom Varieties







#### Our Mushroom Varieties











#### Methods of Mushroom Cultivation





#### Attached Greenhouse



# Kitchen



# Spawn Lab









#### Substrate Lab



# Substrate Lab During Inoculation



#### Autoclave and Boiler



## Filled Autoclave



# **Incubation Room**





#### Grow Room 1



## The Cave