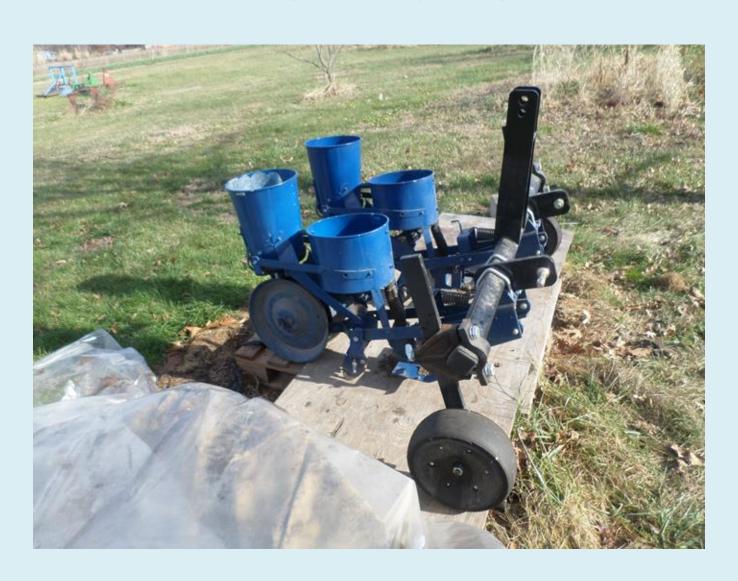

#### **Mushroom Cultivation at**



# Main Mushroom Facility



#### 2 Row Planter



#### Sunflowers in Cultivation















# Stages of Sunflower Threshing via Pounding



#### Sunflower Shell Substrate







#### Sunflower Threshed via Wood Chipper



#### Unshelled Feed Corn



#### Substrates-Corn Cob





# Corn Shelling-Two Methods





#### Corn Varieties Grown for SARE Grant



#### Substrates-Sawdust



#### Substrates- Milled Shell



# Wood Lot



# Substrates- Wood Chips



#### **Preparing Substrates for Sterilization**



#### Our Mushroom Varieties







#### Our Mushroom Varieties











#### Methods of Mushroom Cultivation





#### Attached Greenhouse



# Kitchen



# Spawn Lab









#### Substrate Lab



# Substrate Lab During Inoculation



#### Autoclave and Boiler



## Filled Autoclave



# **Incubation Room**





#### Grow Room 1