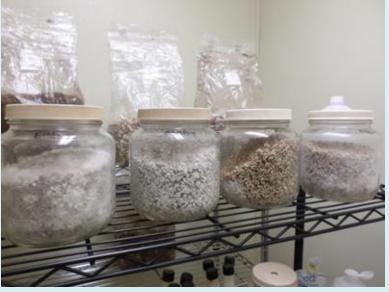

#### **Mushroom Cultivation at**



# Main Mushroom Facility



#### 2 Row Planter



#### Sunflowers in Cultivation















# Stages of Sunflower Threshing via Pounding



#### Sunflower Shell Substrate







#### Sunflower Threshed via Wood Chipper



#### Unshelled Feed Corn



#### Substrates-Corn Cob





# Corn Shelling-Two Methods





#### Corn Varieties Grown for SARE Grant



#### Substrates-Sawdust



#### Substrates- Milled Shell



# Wood Lot



# Substrates- Wood Chips



#### **Preparing Substrates for Sterilization**



#### Our Mushroom Varieties







#### Our Mushroom Varieties











#### Methods of Mushroom Cultivation





#### Attached Greenhouse



# Kitchen



# Spawn Lab









#### Substrate Lab



# Substrate Lab During Inoculation



#### Autoclave and Boiler



## Filled Autoclave



# **Incubation Room**





#### Grow Room 1



## The Cave