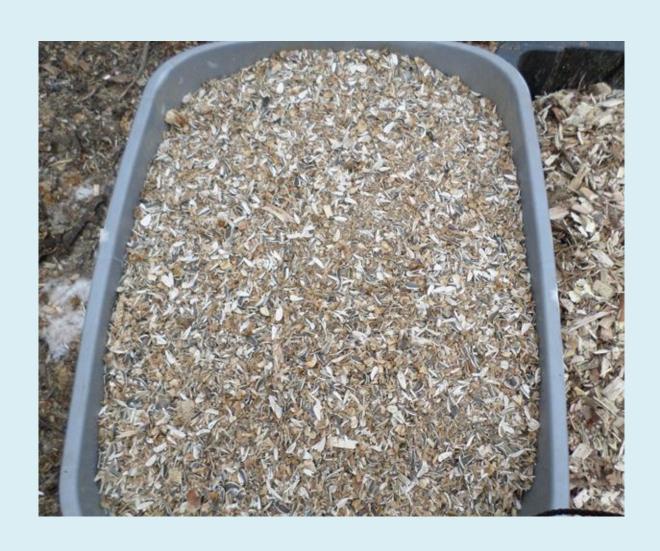

#### **Mushroom Cultivation at**



# Main Mushroom Facility



#### 2 Row Planter



#### Sunflowers in Cultivation















# Stages of Sunflower Threshing via Pounding



#### Sunflower Shell Substrate







#### Sunflower Threshed via Wood Chipper



#### Unshelled Feed Corn



#### Substrates-Corn Cob





# Corn Shelling-Two Methods





#### Corn Varieties Grown for SARE Grant



#### Substrates-Sawdust



#### Substrates- Milled Shell



# Wood Lot



# Substrates- Wood Chips



#### **Preparing Substrates for Sterilization**



#### Our Mushroom Varieties







#### Our Mushroom Varieties











#### Methods of Mushroom Cultivation





#### Attached Greenhouse



# Kitchen



# Spawn Lab









#### Substrate Lab



# Substrate Lab During Inoculation



#### Autoclave and Boiler



## Filled Autoclave



# **Incubation Room**





#### Grow Room 1



## The Cave