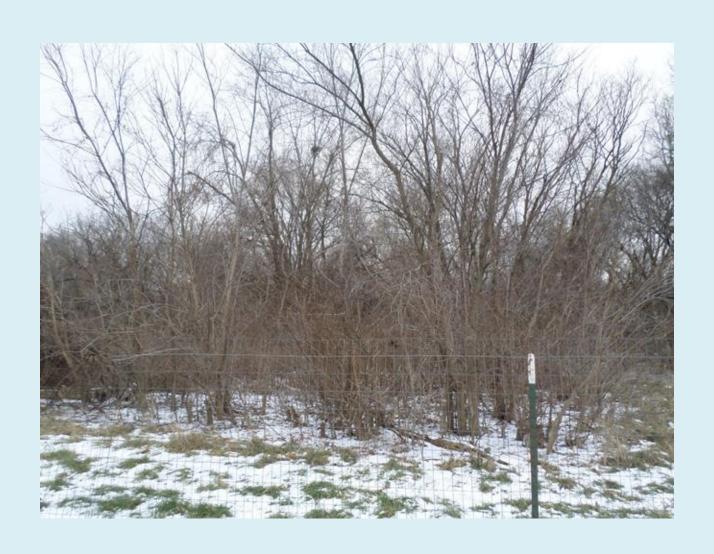

#### **Mushroom Cultivation at**



# Main Mushroom Facility



#### 2 Row Planter



#### Sunflowers in Cultivation















# Stages of Sunflower Threshing via Pounding



#### Sunflower Shell Substrate







#### Sunflower Threshed via Wood Chipper



#### Unshelled Feed Corn



#### Substrates-Corn Cob





# Corn Shelling-Two Methods





#### Corn Varieties Grown for SARE Grant



#### Substrates-Sawdust



#### Substrates- Milled Shell



# Wood Lot



# Substrates- Wood Chips



#### **Preparing Substrates for Sterilization**



#### Our Mushroom Varieties







#### Our Mushroom Varieties











#### Methods of Mushroom Cultivation





#### Attached Greenhouse



# Kitchen



# Spawn Lab









#### Substrate Lab



# Substrate Lab During Inoculation



#### Autoclave and Boiler



## Filled Autoclave



# **Incubation Room**





#### Grow Room 1



## The Cave