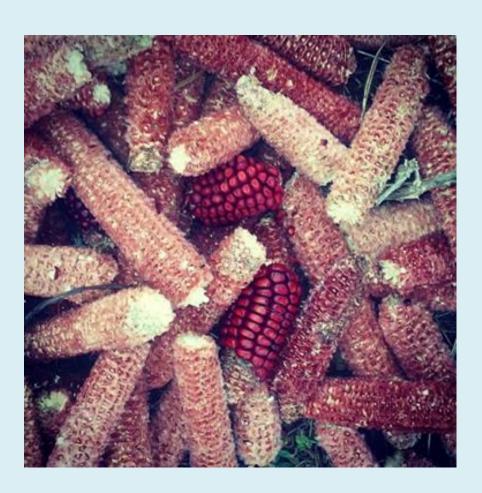

#### **Mushroom Cultivation at**



# Main Mushroom Facility



#### 2 Row Planter



#### Sunflowers in Cultivation















# Stages of Sunflower Threshing via Pounding



#### Sunflower Shell Substrate







#### Sunflower Threshed via Wood Chipper



#### Unshelled Feed Corn



#### Substrates-Corn Cob





# Corn Shelling-Two Methods





#### Corn Varieties Grown for SARE Grant



#### Substrates-Sawdust



#### Substrates- Milled Shell



# Wood Lot



# Substrates- Wood Chips



#### **Preparing Substrates for Sterilization**



#### Our Mushroom Varieties







#### Our Mushroom Varieties











#### Methods of Mushroom Cultivation





#### Attached Greenhouse



# Kitchen



# Spawn Lab









#### Substrate Lab



# Substrate Lab During Inoculation



#### Autoclave and Boiler



## Filled Autoclave



# **Incubation Room**





#### Grow Room 1



## The Cave