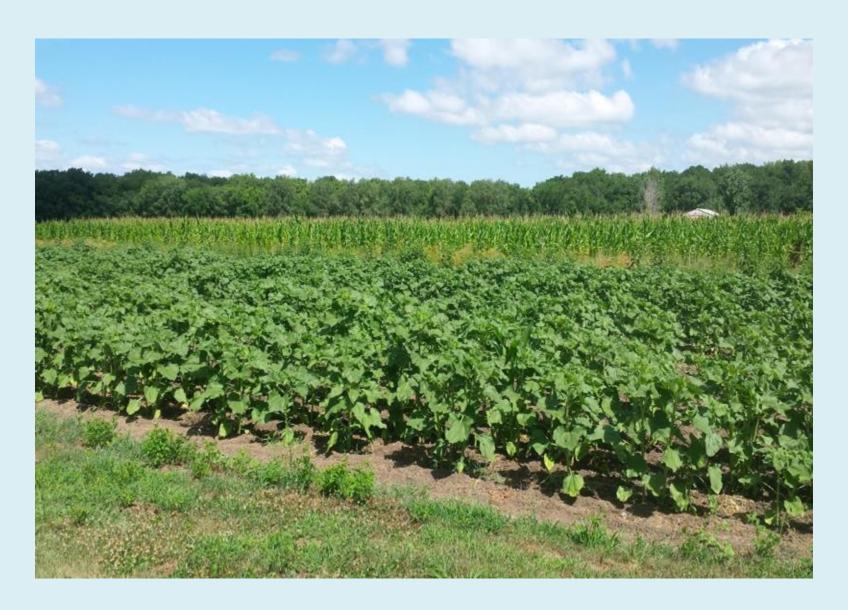

#### **Mushroom Cultivation at**



# Main Mushroom Facility



#### 2 Row Planter



#### Sunflowers in Cultivation















# Stages of Sunflower Threshing via Pounding



#### Sunflower Shell Substrate







#### Sunflower Threshed via Wood Chipper



#### Unshelled Feed Corn



#### Substrates-Corn Cob





# Corn Shelling-Two Methods





#### Corn Varieties Grown for SARE Grant



#### Substrates-Sawdust



#### Substrates- Milled Shell



# Wood Lot



# Substrates- Wood Chips



#### **Preparing Substrates for Sterilization**



#### Our Mushroom Varieties







#### Our Mushroom Varieties











#### Methods of Mushroom Cultivation





#### Attached Greenhouse



# Kitchen



# Spawn Lab









#### Substrate Lab



# Substrate Lab During Inoculation



#### Autoclave and Boiler



## Filled Autoclave



# **Incubation Room**





#### Grow Room 1



## The Cave