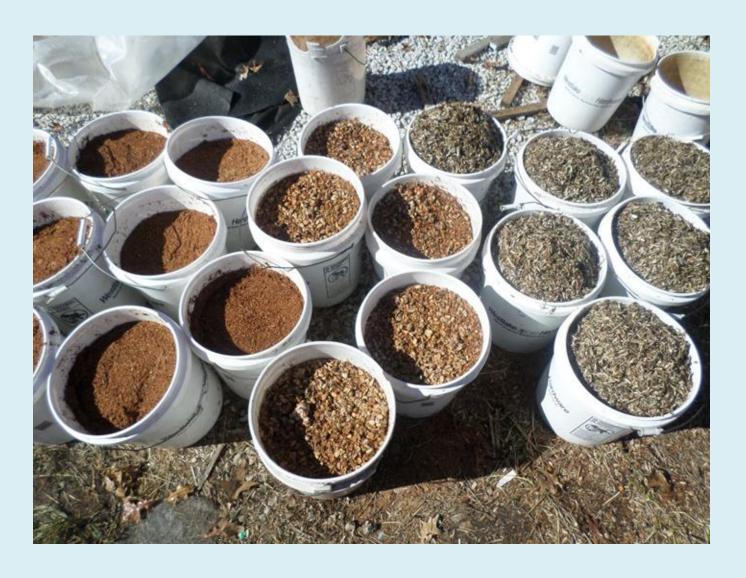

#### **Preparing Substrates for Sterilization**

#### Substrates-Sawdust

#### Substrates- Milled Shell