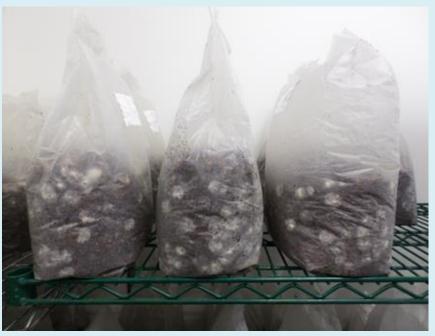

### 2 Row Planter



#### Sunflowers in Cultivation















# Stages of Sunflower Threshing via Pounding



#### Sunflower Shell Substrate







#### Sunflower Threshed via Wood Chipper



#### Unshelled Feed Corn



#### Substrates-Corn Cob





# Corn Shelling-Two Methods





#### Corn Varieties Grown for SARE Grant



#### Substrates-Sawdust



#### Substrates- Milled Shell



# Wood Lot



# Substrates- Wood Chips



#### **Preparing Substrates for Sterilization**



#### Our Mushroom Varieties







#### Our Mushroom Varieties











#### Methods of Mushroom Cultivation





#### Attached Greenhouse



# Kitchen



# Spawn Lab









#### Substrate Lab



# Substrate Lab During Inoculation



#### Autoclave and Boiler



## Filled Autoclave



# **Incubation Room**





#### Grow Room 1



## The Cave