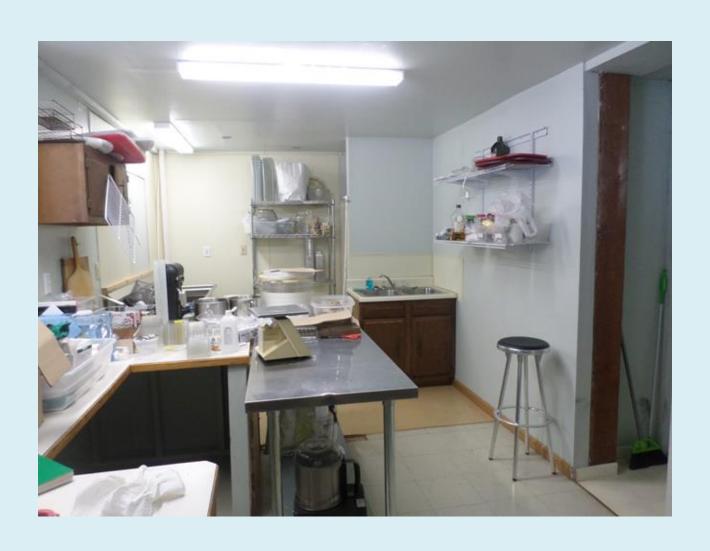

#### **Mushroom Cultivation at**



# Main Mushroom Facility



#### 2 Row Planter



#### Sunflowers in Cultivation















# Stages of Sunflower Threshing via Pounding



#### Sunflower Shell Substrate







#### Sunflower Threshed via Wood Chipper



#### Unshelled Feed Corn



#### Substrates-Corn Cob





# Corn Shelling-Two Methods





#### Corn Varieties Grown for SARE Grant



#### Substrates-Sawdust



#### Substrates- Milled Shell



# Wood Lot



# Substrates- Wood Chips



#### **Preparing Substrates for Sterilization**



#### Our Mushroom Varieties







#### Our Mushroom Varieties











#### Methods of Mushroom Cultivation





#### Attached Greenhouse



# Kitchen



# Spawn Lab









#### Substrate Lab



# Substrate Lab During Inoculation



#### Autoclave and Boiler



## Filled Autoclave



# **Incubation Room**





#### Grow Room 1



## The Cave