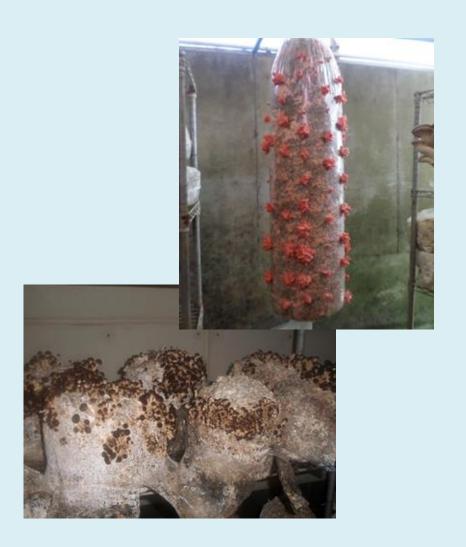

#### **Mushroom Cultivation at**



# Main Mushroom Facility



#### 2 Row Planter



#### Sunflowers in Cultivation















# Stages of Sunflower Threshing via Pounding



#### Sunflower Shell Substrate







#### Sunflower Threshed via Wood Chipper



#### Unshelled Feed Corn



#### Substrates-Corn Cob





# Corn Shelling-Two Methods





#### Corn Varieties Grown for SARE Grant



#### Substrates-Sawdust



#### Substrates- Milled Shell



# Wood Lot



# Substrates- Wood Chips



#### **Preparing Substrates for Sterilization**



#### Our Mushroom Varieties







#### Our Mushroom Varieties











#### Methods of Mushroom Cultivation





#### Attached Greenhouse



# Kitchen



# Spawn Lab









#### Substrate Lab



# Substrate Lab During Inoculation



#### Autoclave and Boiler



## Filled Autoclave



# **Incubation Room**





#### Grow Room 1



## The Cave