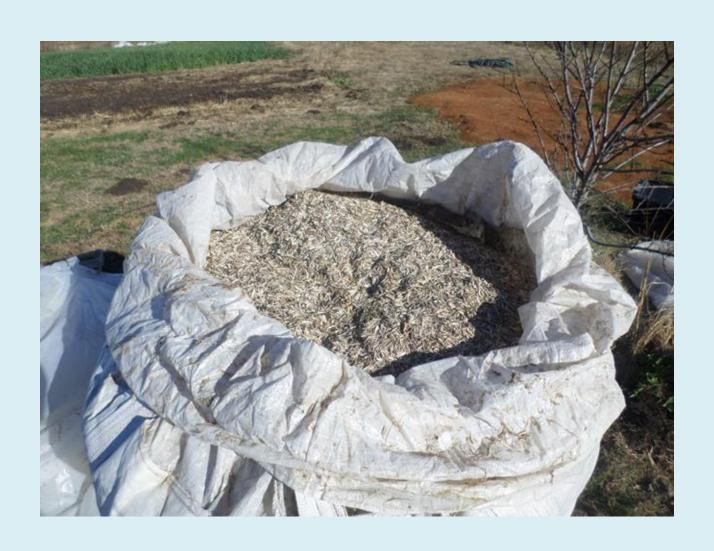

#### **Mushroom Cultivation at**



# Main Mushroom Facility



#### 2 Row Planter



#### Sunflowers in Cultivation















# Stages of Sunflower Threshing via Pounding



#### Sunflower Shell Substrate







#### Sunflower Threshed via Wood Chipper



#### Unshelled Feed Corn



#### Substrates-Corn Cob





# Corn Shelling-Two Methods





#### Corn Varieties Grown for SARE Grant



#### Substrates-Sawdust



#### Substrates- Milled Shell



# Wood Lot



# Substrates- Wood Chips



#### **Preparing Substrates for Sterilization**



#### Our Mushroom Varieties







#### Our Mushroom Varieties











#### Methods of Mushroom Cultivation





#### Attached Greenhouse



# Kitchen



# Spawn Lab









#### Substrate Lab



# Substrate Lab During Inoculation



#### Autoclave and Boiler



## Filled Autoclave



# **Incubation Room**





#### Grow Room 1



## The Cave