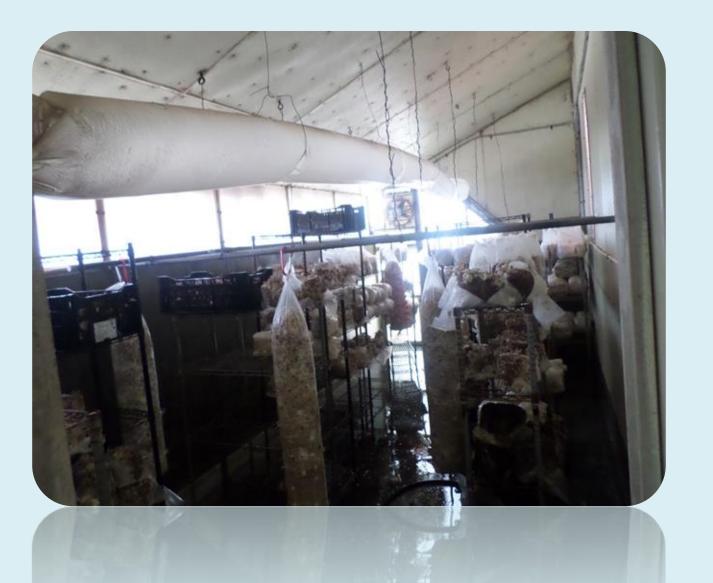

#### Sunflowers in Cultivation















# Stages of Sunflower Threshing via Pounding



#### Sunflower Shell Substrate







#### Sunflower Threshed via Wood Chipper



#### Unshelled Feed Corn



#### Substrates-Corn Cob





# Corn Shelling-Two Methods





#### Corn Varieties Grown for SARE Grant



#### Substrates-Sawdust



#### Substrates- Milled Shell



# Wood Lot



# Substrates- Wood Chips



#### **Preparing Substrates for Sterilization**



#### Our Mushroom Varieties







#### Our Mushroom Varieties











#### Methods of Mushroom Cultivation





#### Attached Greenhouse



# Kitchen



# Spawn Lab









#### Substrate Lab



# Substrate Lab During Inoculation



#### Autoclave and Boiler



## Filled Autoclave



# **Incubation Room**





#### Grow Room 1



## The Cave