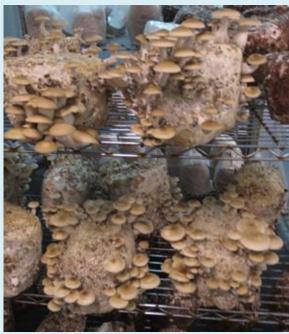

#### **Mushroom Cultivation at**



# Main Mushroom Facility



#### 2 Row Planter



#### Sunflowers in Cultivation















# Stages of Sunflower Threshing via Pounding



#### Sunflower Shell Substrate







#### Sunflower Threshed via Wood Chipper



#### Unshelled Feed Corn



#### Substrates-Corn Cob





# Corn Shelling-Two Methods





#### Corn Varieties Grown for SARE Grant



#### Substrates-Sawdust



#### Substrates- Milled Shell



# Wood Lot



# Substrates- Wood Chips



#### **Preparing Substrates for Sterilization**



#### Our Mushroom Varieties







#### Our Mushroom Varieties











#### Methods of Mushroom Cultivation





#### Attached Greenhouse



# Kitchen



# Spawn Lab









#### Substrate Lab



# Substrate Lab During Inoculation



#### Autoclave and Boiler



## Filled Autoclave



# **Incubation Room**





#### Grow Room 1



## The Cave