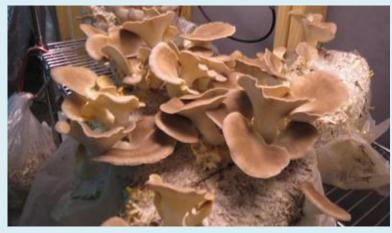

#### **Mushroom Cultivation at**



# Main Mushroom Facility



#### 2 Row Planter



#### Sunflowers in Cultivation















# Stages of Sunflower Threshing via Pounding



#### Sunflower Shell Substrate







#### Sunflower Threshed via Wood Chipper



#### Unshelled Feed Corn



#### Substrates-Corn Cob





# Corn Shelling-Two Methods





#### Corn Varieties Grown for SARE Grant



#### Substrates-Sawdust



#### Substrates- Milled Shell



# Wood Lot



# Substrates- Wood Chips



#### **Preparing Substrates for Sterilization**



#### Our Mushroom Varieties







#### Our Mushroom Varieties











#### Methods of Mushroom Cultivation





#### Attached Greenhouse



# Kitchen



# Spawn Lab









#### Substrate Lab



# Substrate Lab During Inoculation



#### Autoclave and Boiler



## Filled Autoclave



# **Incubation Room**





#### Grow Room 1



## The Cave