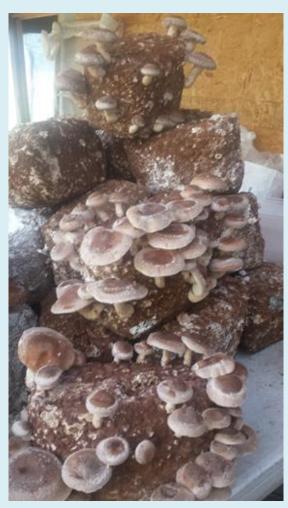

#### **Mushroom Cultivation at**



# Main Mushroom Facility



#### 2 Row Planter



#### Sunflowers in Cultivation















# Stages of Sunflower Threshing via Pounding



#### Sunflower Shell Substrate







#### Sunflower Threshed via Wood Chipper



#### Unshelled Feed Corn



#### Substrates-Corn Cob





# Corn Shelling-Two Methods





#### Corn Varieties Grown for SARE Grant



#### Substrates-Sawdust



#### Substrates- Milled Shell



# Wood Lot



# Substrates- Wood Chips



#### **Preparing Substrates for Sterilization**



#### Our Mushroom Varieties







#### Our Mushroom Varieties











#### Methods of Mushroom Cultivation





#### Attached Greenhouse



# Kitchen



# Spawn Lab









#### Substrate Lab



# Substrate Lab During Inoculation



#### Autoclave and Boiler



## Filled Autoclave



# **Incubation Room**





#### Grow Room 1



## The Cave