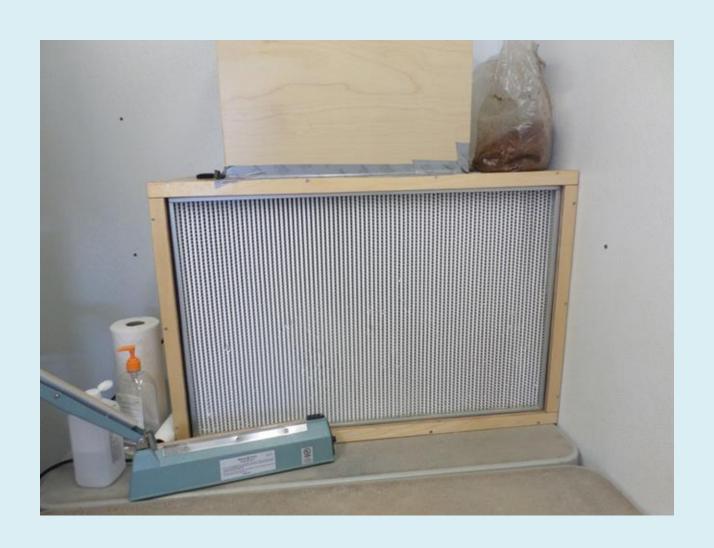

#### **Mushroom Cultivation at**



# Main Mushroom Facility



#### 2 Row Planter



#### Sunflowers in Cultivation















# Stages of Sunflower Threshing via Pounding



#### Sunflower Shell Substrate







#### Sunflower Threshed via Wood Chipper



#### Unshelled Feed Corn



#### Substrates-Corn Cob





# Corn Shelling-Two Methods





#### Corn Varieties Grown for SARE Grant



#### Substrates-Sawdust



#### Substrates- Milled Shell



# Wood Lot



# Substrates- Wood Chips



#### **Preparing Substrates for Sterilization**



#### Our Mushroom Varieties







#### Our Mushroom Varieties











#### Methods of Mushroom Cultivation





#### Attached Greenhouse



# Kitchen



# Spawn Lab









#### Substrate Lab



# Substrate Lab During Inoculation



#### Autoclave and Boiler



## Filled Autoclave



# **Incubation Room**





#### Grow Room 1



## The Cave