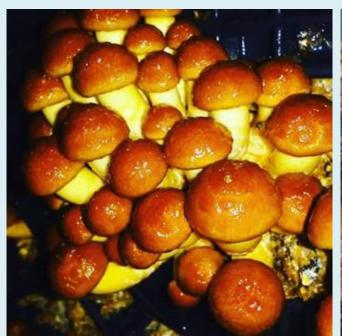

#### **Mushroom Cultivation at**



# Main Mushroom Facility



#### 2 Row Planter



#### Sunflowers in Cultivation















# Stages of Sunflower Threshing via Pounding



#### Sunflower Shell Substrate







#### Sunflower Threshed via Wood Chipper



#### Unshelled Feed Corn



#### Substrates-Corn Cob





# Corn Shelling-Two Methods





#### Corn Varieties Grown for SARE Grant



#### Substrates-Sawdust



#### Substrates- Milled Shell



# Wood Lot



# Substrates- Wood Chips



#### **Preparing Substrates for Sterilization**



#### Our Mushroom Varieties







#### Our Mushroom Varieties











#### Methods of Mushroom Cultivation





#### Attached Greenhouse



# Kitchen



# Spawn Lab









#### Substrate Lab



# Substrate Lab During Inoculation



#### Autoclave and Boiler



## Filled Autoclave



# **Incubation Room**





#### Grow Room 1



## The Cave