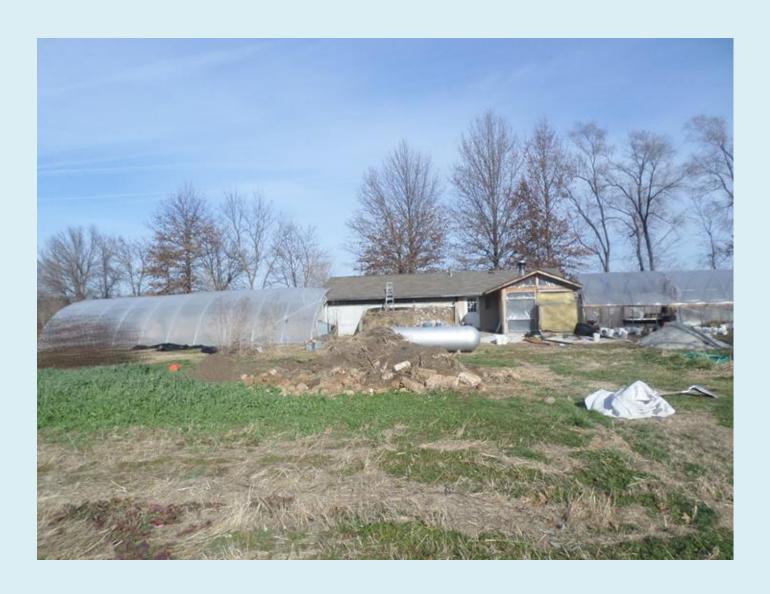

#### **Mushroom Cultivation at**



# Main Mushroom Facility



#### 2 Row Planter



#### Sunflowers in Cultivation















# Stages of Sunflower Threshing via Pounding



#### Sunflower Shell Substrate







#### Sunflower Threshed via Wood Chipper



#### Unshelled Feed Corn



#### Substrates-Corn Cob





# Corn Shelling-Two Methods





#### Corn Varieties Grown for SARE Grant



#### Substrates-Sawdust



#### Substrates- Milled Shell



# Wood Lot



# Substrates- Wood Chips



#### **Preparing Substrates for Sterilization**



#### Our Mushroom Varieties







#### Our Mushroom Varieties











#### Methods of Mushroom Cultivation





#### Attached Greenhouse



# Kitchen



# Spawn Lab









#### Substrate Lab



# Substrate Lab During Inoculation



#### Autoclave and Boiler



## Filled Autoclave



# **Incubation Room**