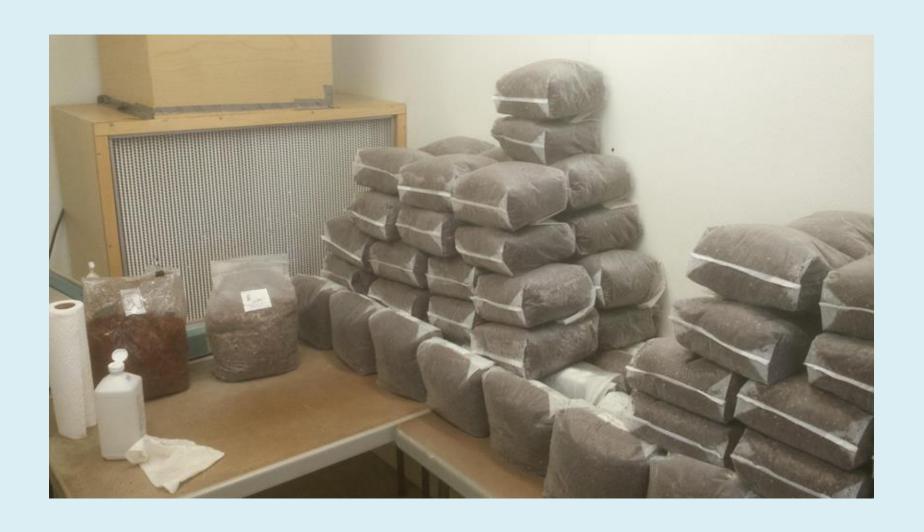

#### **Mushroom Cultivation at**



# Main Mushroom Facility



#### 2 Row Planter



#### Sunflowers in Cultivation















# Stages of Sunflower Threshing via Pounding



#### Sunflower Shell Substrate







#### Sunflower Threshed via Wood Chipper



#### Unshelled Feed Corn



#### Substrates-Corn Cob





# Corn Shelling-Two Methods





#### Corn Varieties Grown for SARE Grant



#### Substrates-Sawdust



#### Substrates- Milled Shell



# Wood Lot



# Substrates- Wood Chips



#### **Preparing Substrates for Sterilization**



#### Our Mushroom Varieties







#### Our Mushroom Varieties











#### Methods of Mushroom Cultivation





#### Attached Greenhouse



# Kitchen



# Spawn Lab









#### Substrate Lab



# Substrate Lab During Inoculation



#### Autoclave and Boiler



## Filled Autoclave



# **Incubation Room**





#### Grow Room 1



## The Cave