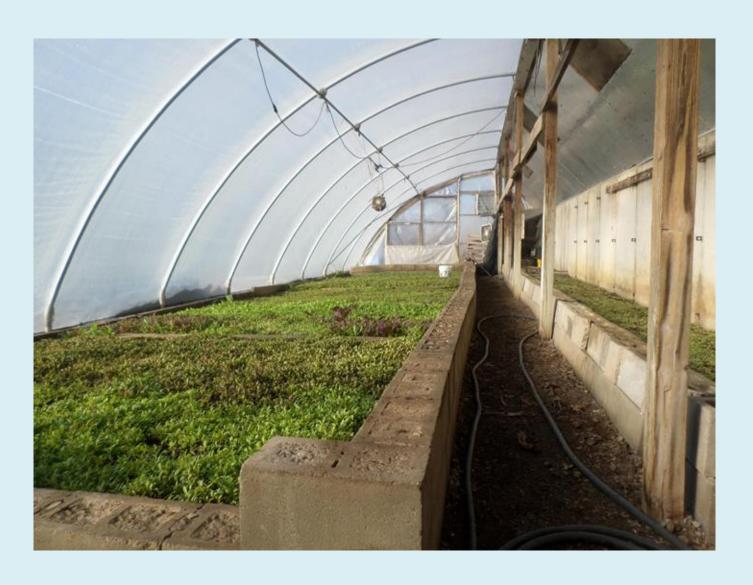

#### **Mushroom Cultivation at**



# Main Mushroom Facility



#### 2 Row Planter



#### Sunflowers in Cultivation















# Stages of Sunflower Threshing via Pounding



#### Sunflower Shell Substrate







#### Sunflower Threshed via Wood Chipper



#### Unshelled Feed Corn



#### Substrates-Corn Cob





# Corn Shelling-Two Methods





#### Corn Varieties Grown for SARE Grant



#### Substrates-Sawdust



#### Substrates- Milled Shell



# Wood Lot



# Substrates- Wood Chips



#### **Preparing Substrates for Sterilization**



#### Our Mushroom Varieties







#### Our Mushroom Varieties











#### Methods of Mushroom Cultivation





#### Attached Greenhouse



# Kitchen



# Spawn Lab









#### Substrate Lab



# Substrate Lab During Inoculation



#### Autoclave and Boiler



## Filled Autoclave



# **Incubation Room**





#### Grow Room 1



## The Cave