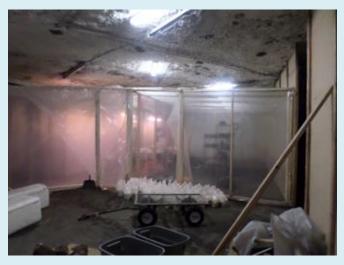

in Cultivation















# Stages of Sunflower Threshing via Pounding



#### Sunflower Shell Substrate







#### Sunflower Threshed via Wood Chipper



#### Unshelled Feed Corn



#### Substrates-Corn Cob





# Corn Shelling-Two Methods





#### Corn Varieties Grown for SARE Grant



#### Substrates-Sawdust



#### Substrates- Milled Shell



# Wood Lot



# Substrates- Wood Chips



#### **Preparing Substrates for Sterilization**



#### Our Mushroom Varieties







#### Our Mushroom Varieties











#### Methods of Mushroom Cultivation





#### Attached Greenhouse



# Kitchen



# Spawn Lab









#### Substrate Lab



# Substrate Lab During Inoculation



#### Autoclave and Boiler



## Filled Autoclave



# **Incubation Room**





#### Grow Room 1



## The Cave