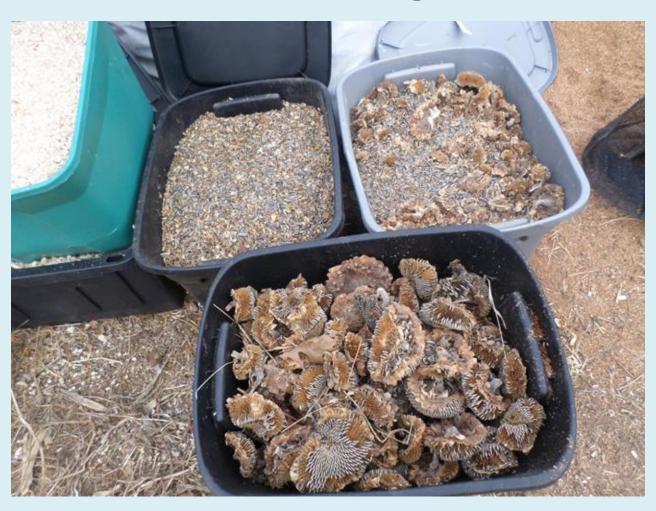

#### **Mushroom Cultivation at**



# Main Mushroom Facility



#### 2 Row Planter



#### Sunflowers in Cultivation















# Stages of Sunflower Threshing via Pounding



#### Sunflower Shell Substrate







#### Sunflower Threshed via Wood Chipper



#### Unshelled Feed Corn



#### Substrates-Corn Cob





# Corn Shelling-Two Methods





#### Corn Varieties Grown for SARE Grant



#### Substrates-Sawdust



#### Substrates- Milled Shell



# Wood Lot



# Substrates- Wood Chips



#### **Preparing Substrates for Sterilization**



#### Our Mushroom Varieties







#### Our Mushroom Varieties











#### Methods of Mushroom Cultivation





#### Attached Greenhouse



# Kitchen



# Spawn Lab









#### Substrate Lab



# Substrate Lab During Inoculation



#### Autoclave and Boiler



## Filled Autoclave



# **Incubation Room**





#### Grow Room 1



## The Cave