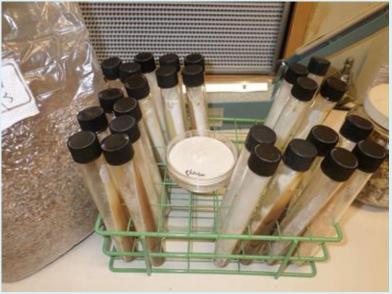

#### **Mushroom Cultivation at**



# Main Mushroom Facility



#### 2 Row Planter



#### Sunflowers in Cultivation















# Stages of Sunflower Threshing via Pounding



#### Sunflower Shell Substrate







#### Sunflower Threshed via Wood Chipper



#### Unshelled Feed Corn



#### Substrates-Corn Cob





# Corn Shelling-Two Methods





#### Corn Varieties Grown for SARE Grant



#### Substrates-Sawdust



#### Substrates- Milled Shell



# Wood Lot



# Substrates- Wood Chips



#### **Preparing Substrates for Sterilization**



#### Our Mushroom Varieties







#### Our Mushroom Varieties











#### Methods of Mushroom Cultivation





#### Attached Greenhouse



# Kitchen



# Spawn Lab









#### Substrate Lab



# Substrate Lab During Inoculation



#### Autoclave and Boiler



## Filled Autoclave



# **Incubation Room**





#### Grow Room 1



## The Cave