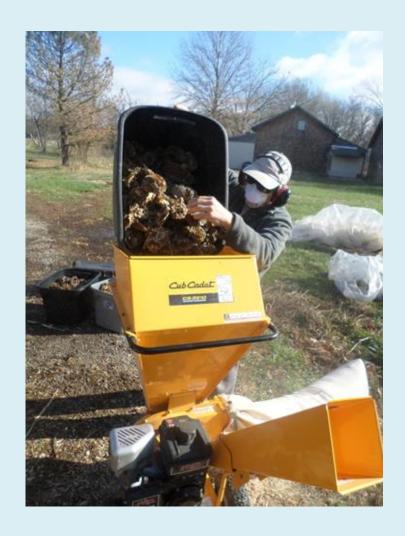

# Stages of Sunflower Threshing via Pounding

#### Sunflower Threshed via Wood Chipper