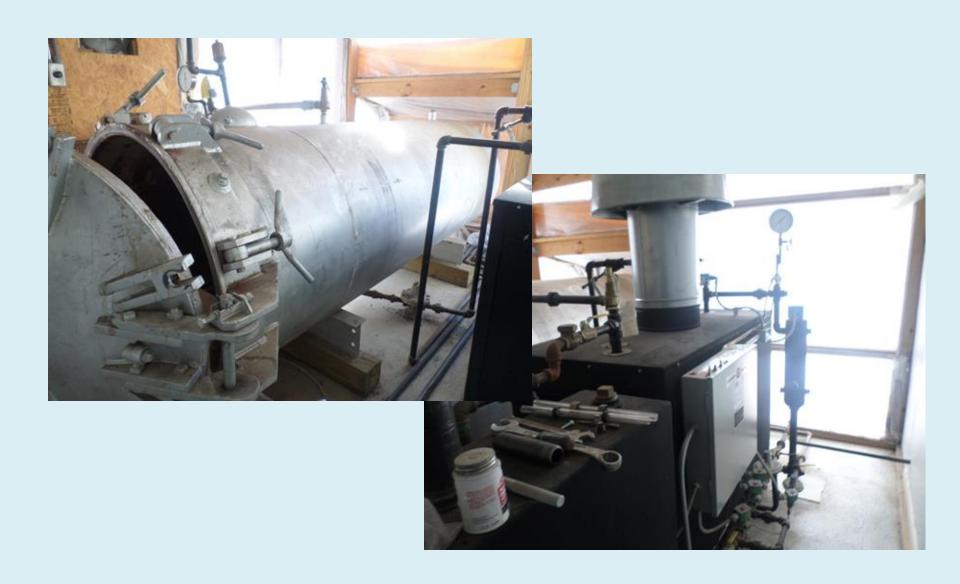

Cultivation at**



# Main Mushroom Facility



#### 2 Row Planter



#### Sunflowers in Cultivation















# Stages of Sunflower Threshing via Pounding



#### Sunflower Shell Substrate







#### Sunflower Threshed via Wood Chipper



#### Unshelled Feed Corn



#### Substrates-Corn Cob





# Corn Shelling-Two Methods





#### Corn Varieties Grown for SARE Grant



#### Substrates-Sawdust



#### Substrates- Milled Shell



# Wood Lot



# Substrates- Wood Chips



#### **Preparing Substrates for Sterilization**



#### Our Mushroom Varieties







#### Our Mushroom Varieties











#### Methods of Mushroom Cultivation





#### Attached Greenhouse



# Kitchen



# Spawn Lab









#### Substrate Lab



# Substrate Lab During Inoculation



#### Autoclave and Boiler



## Filled Autoclave



# **Incubation Room**





#### Grow Room 1



## The Cave